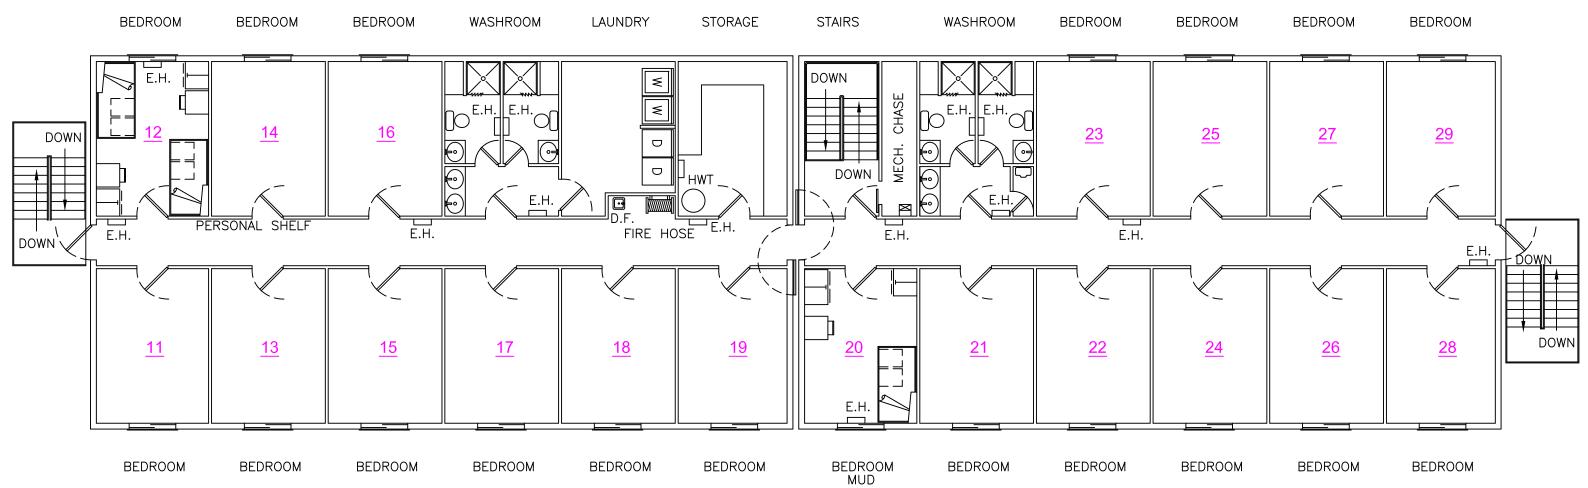

## Camp – 3<sup>rd</sup> Floor

- 1 ea. 1 bed, room with closet and desk
- 18 ea. 2 bed, rooms with closet sand desk
- 2 ea. common bathroom with shower, toilet and sink
- 1 ea. dry type sauna
- 1 ea. general storage room

THEATER

ENGINEER

REV. DWN. APPR. NO. BY BY DATE DES

|           | This is a pr           | ROPRIETORY DESI | GN OF DOYON DRILLING, REPRODUCTION<br>I FAUTHORIZED IN WRITING BY DOYON | OR USE OF |  |  |  |
|-----------|------------------------|-----------------|-------------------------------------------------------------------------|-----------|--|--|--|
|           |                        |                 | <b>OYON</b>                                                             |           |  |  |  |
|           | PROJECT                |                 | DOYON DC1                                                               |           |  |  |  |
|           | CAMP LAYOUT<br>LEVEL 3 |                 |                                                                         |           |  |  |  |
|           | DATE                   | CHECKED BY      | APPROVED BY                                                             | REV.      |  |  |  |
| SCRIPTION | SCALE<br>NTS           | DRAWN BY        | DWG. NO.                                                                | SHT.      |  |  |  |
|           |                        |                 |                                                                         |           |  |  |  |