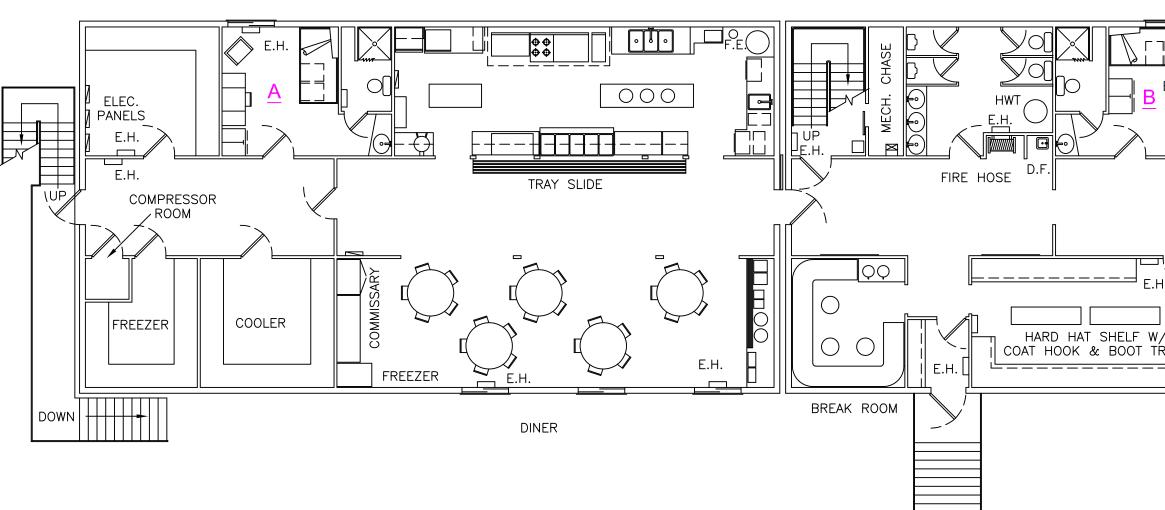

#### Camp – 1<sup>st</sup> Floor

- 1 ea. office for drilling foreman
- 1 ea. office area for rig supervisor
- 1 ea.- drilling foreman room with private toilet, shower, sink, and desk.
- 1 ea. rig supervisor room with private toilet, shower, sink, and desk.
- 1 ea. directional engineer room with private toilet, shower, sink, and desk.
- 1 ea. coffee/break room
- 1 ea. mud room with lockers
- 1 ea. common use bathroom with toilet, urinal, and sink
- 1 ea. dining room
- 1 ea. complete kitchen with stove hood fire protection system
- 1 ea. freezer, cooler, and food storage area
- 1 ea.- cook quarters with private toilet, sink, shower and desk.
- lea. heat, fire detection, and H2S system monitor station

KITCHEN

DRY STORAGE

COOK'S QUARTERS

MAIN ENTRY

STAIRS

WASHROOM

DATE REV. DWN. APPR. DATE REV. DWN. APPR.

|           |                                         |            |                                                                    | $ $ $\vee$ | JP<br>       |
|-----------|-----------------------------------------|------------|--------------------------------------------------------------------|------------|--------------|
|           | Е Е.Н.                                  |            | FICE E.H.                                                          |            | ↓<br>→<br>→  |
|           |                                         |            |                                                                    |            |              |
|           | This is a pr<br>design is pe<br>project |            | GN OF DOYON DRILLING, REP<br>IF AUTHORIZED IN WRITING<br>OOYON DC1 |            | SE OF<br>NG. |
|           | TITLE                                   | CHECKED BY | CAMP LAYOUT<br>LEVEL 1                                             |            | REV.         |
| SCRIPTION | SCALE<br>NTS                            | DRAWN BY   | DWG. NO.                                                           |            | Sht.         |
|           |                                         |            |                                                                    |            |              |