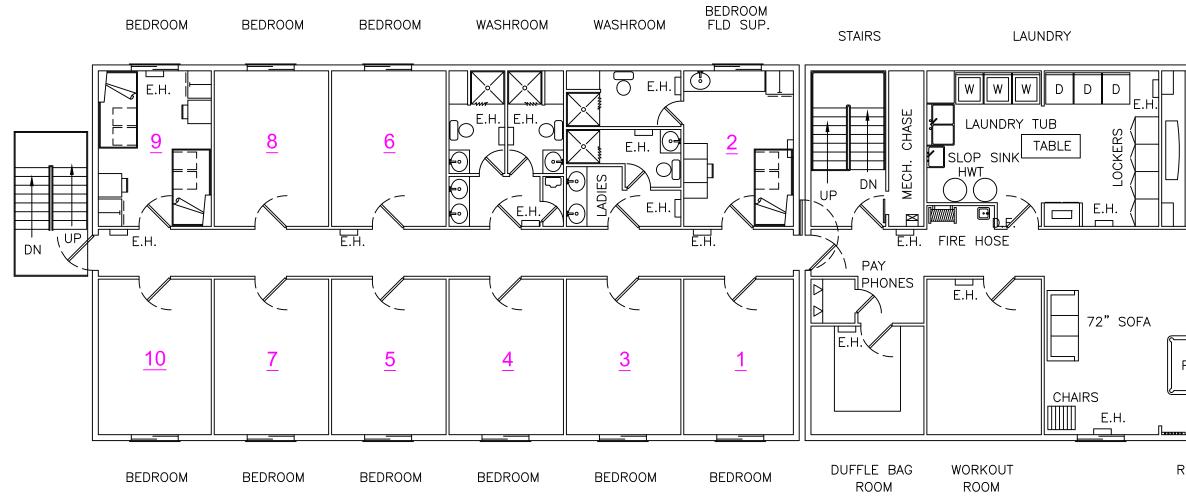

### Camp – 2<sup>nd</sup> Floor

- 9 ea. 2 bed, rooms with closets and desks
- 1 ea. 1 bed, room with closet, desk and shower
- 1 ea. theater room
- 1 ea. general recreation room
- 2 ea. common use bathrooms with shower, toilet and sink
- 1 ea. laundry room with washers, dryers, and sink.

• 1 ea. - general storage room

TOOL PUSHER

DIR. DRL.

CO. MAN

| E.H.<br>BIG<br>SCREEN TV | Е.Н.         |                                     |                  |           | UP     |
|--------------------------|--------------|-------------------------------------|------------------|-----------|--------|
| ECREATION                |              |                                     |                  |           | ISE OF |
|                          | DESIGN IS F  | ROPRIETORY DESI<br>PERMISSIBLE ONLY |                  |           | NG.    |
|                          |              | Ð                                   |                  |           |        |
|                          | PROJECT      |                                     | DOYON            |           |        |
|                          | TITLE        | C                                   | CAMP LA<br>LEVEL | YOUT<br>2 |        |
|                          | DATE         | CHECKED BY                          | APPROVED BY      |           | REV.   |
| SCRIPTION                | SCALE<br>NTS | DRAWN BY                            | DWG. NO.         |           | SHT.   |
|                          |              |                                     |                  |           |        |