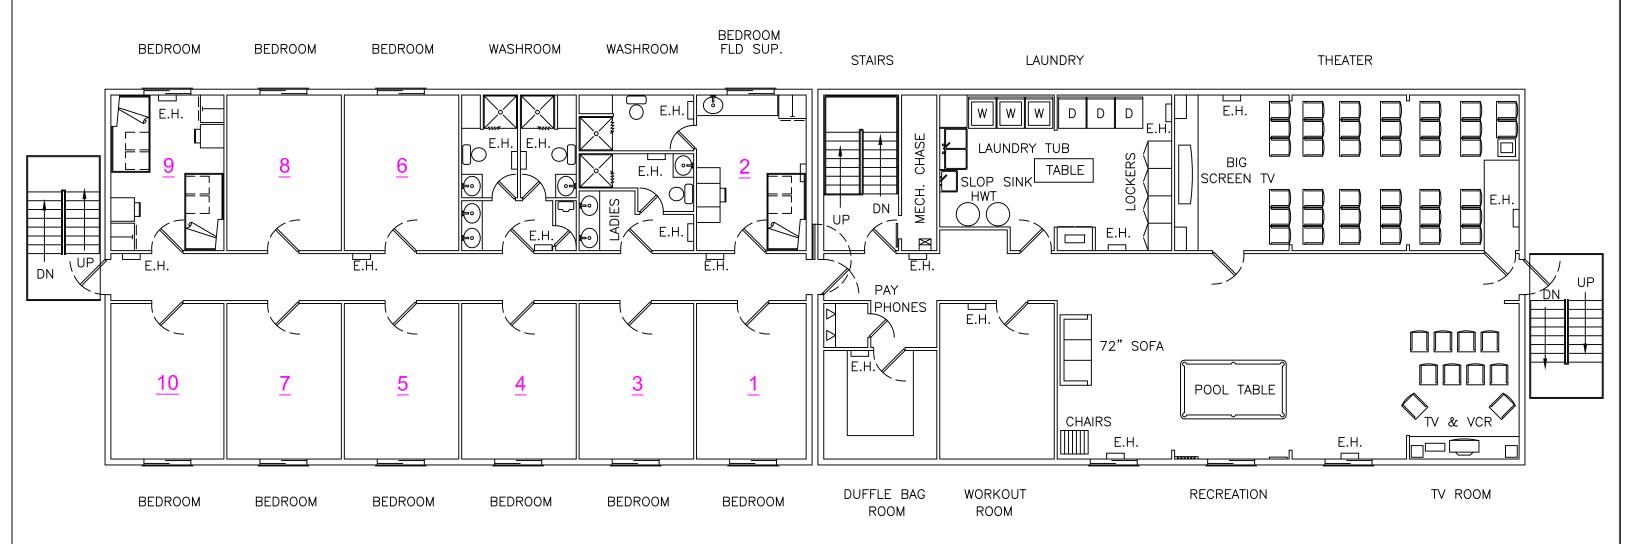

## Camp – 2<sup>nd</sup> Floor

- 9 ea. 2 bed, rooms with closets and desks
- 1 ea. 1 bed, room with closet, desk and shower
- 1 ea. workout room
- 1 ea. theater and training room
- 1 ea. general recreation room

- 2 ea. common use bathrooms with shower, toilet and sink
- 1 ea. laundry room with washers, dryers and sink.
- 1 ea. general storage room
- 1 ea. supply room