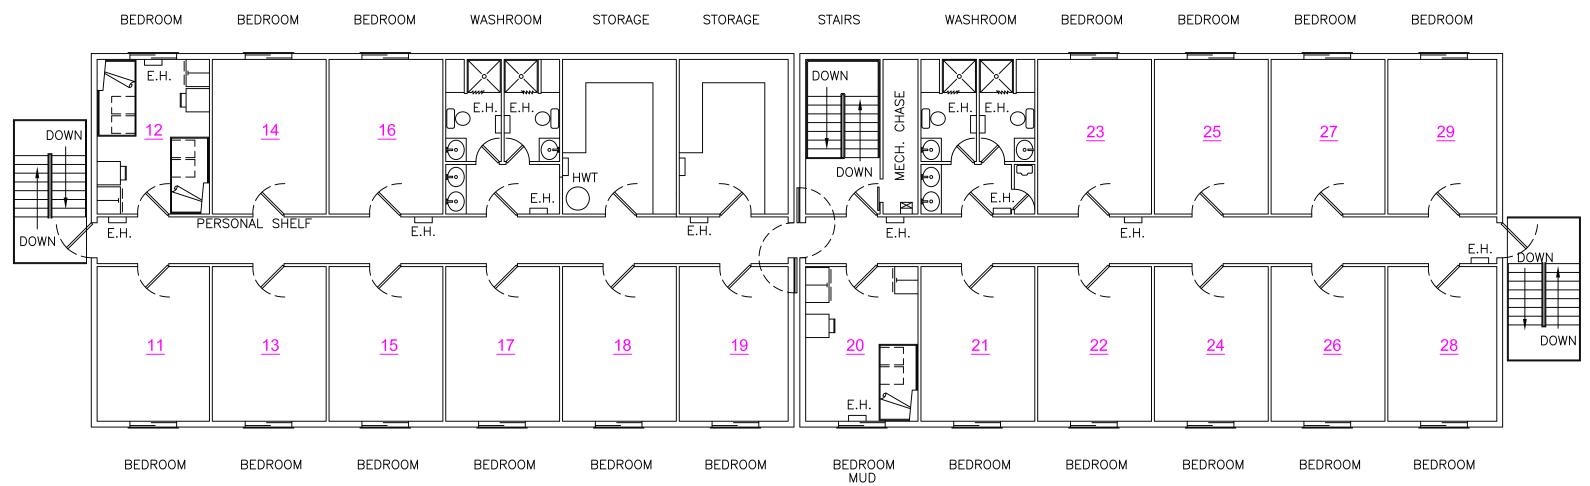

## Camp – 3<sup>rd</sup> Floor

- 1 ea. single status room with closet and desk, Totco in this room
- 18 ea. dual status rooms with closet sand desk
- 2 ea. common bathroom with shower, toilet and sink
- 1 ea. dry type sauna