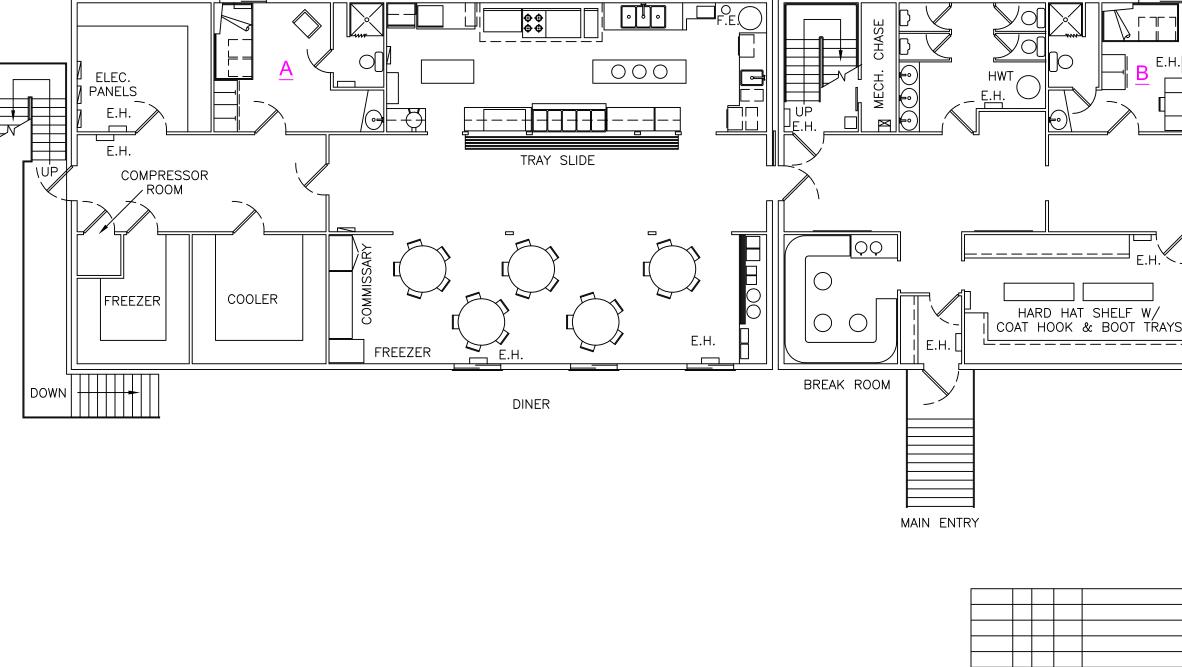

#### Camp – 1<sup>st</sup> Floor

- 1 ea. office area for drilling foreman
- 1 ea. office area for rig supervisor
- 1 ea. drilling foreman room with private toilet, shower, sink, and desk.
- 1 ea. rig supervisor room with private toilet, shower, sink, and desk.
- 1 ea. directional engineer room with private toilet, shower, sink, and desk.
- 1 ea. coffee/break room
- 1 ea. mud room with lockers
- 1 ea. common use bathroom with toilet, urinal, and sink
- 1 ea. dining room
- 1 ea. complete kitchen with stove hood fire protection system
- 1 ea. freezer, cooler, and food storage area
- 1 ea. cook's quarters with private toilet, sink, shower and desk.
- 1 ea. heat, fire detection, and H2S system monitor station