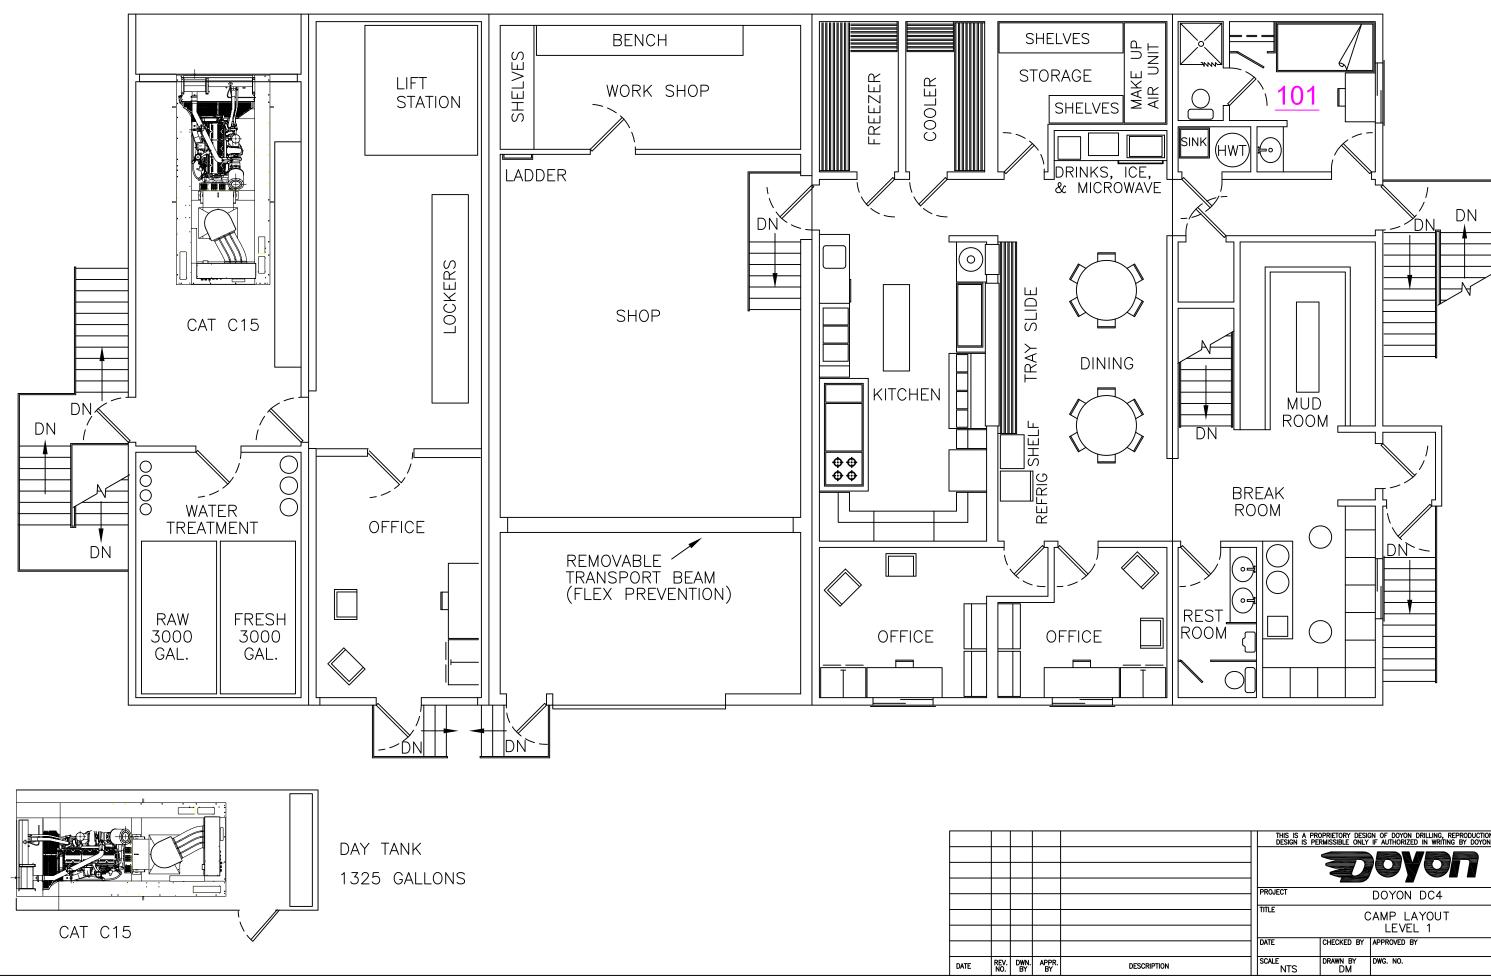

# **DOYON CAMP 4 (DC4)**

## Camp – 1<sup>st</sup> Floor

- 2 ea. office areas
- 1 ea. coffee room
- 1 ea. locker room
- 1 ea. common use bathroom with toilet, urinal, and sink
- 1 ea. dining room
- 1 ea. complete kitchen with stove hood fire protection system
- 1 ea. freezer, cooler, and food storage area
- 1 ea. cook's quarters with private toilet, sink, shower and desk.
- 1ea. heat, fire detection, and H2S system monitor station

## **Power Generation Complex**

- 1 ea. 12 ft x 46 ft heated complex for housing generator sets
- 2 ea. Cat 15, 455 kW generator plants with electric starts, remote radiators, and automatic transfer start capability.
- 1 ea. main electrical distribution panel rated for 1000 amp service.
- 2 ea. potable water tanks with filters and pumps to provide potable water to the camp.
- 1 ea. 5000 gallon, double walled fuel storage tank

#### Shop

- 1 ea. 46 ft x 20 ft mechanics shop with a 16 ft high ceiling and roller door.
- 1 ea. 3 ton overhead crane
- 1 ea. Hydroblast parts washing unit
- 1 lot tools and equipment to support a rig workshop

# Break Room

- 1 ea.- 10' x 40' mobile break room
- Lavatory with 300 gallon water supply/ waste water storage
- 40 lockers with benches
- additional smoke room is available for rental

|           | This is a pr<br>design is pr | Roprietory desi<br>Ermissible only | IF AUTHORIZED IN WRITING B | ODUCTION OR USE OF<br>Y DOYON DRILLING. |  |  |  |
|-----------|------------------------------|------------------------------------|----------------------------|-----------------------------------------|--|--|--|
|           |                              | Ð                                  | oyor                       | 7                                       |  |  |  |
|           | PROJECT DOYON DC4            |                                    |                            |                                         |  |  |  |
|           | CAMP LAYOUT                  |                                    |                            |                                         |  |  |  |
|           | DATE                         | CHECKED BY                         | APPROVED BY                | REV.                                    |  |  |  |
| SCRIPTION | SCALE<br>NTS                 | DRAWN BY<br>DM                     | DWG. NO.                   | SHT.                                    |  |  |  |
|           |                              |                                    |                            |                                         |  |  |  |