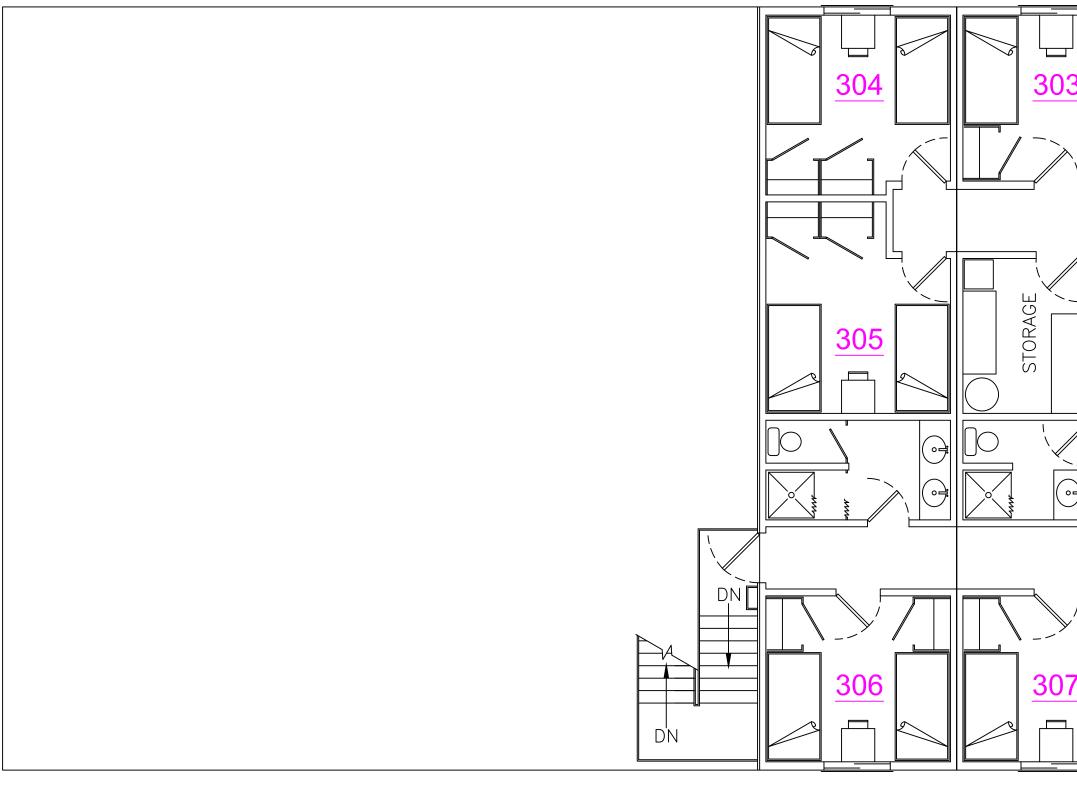

## Camp – 3<sup>rd</sup> Floor

- 1 ea. 1 bed, room with closet and desk
- 7 ea. 2 bed, room with closets and desks
- 1 ea. common bathroom with shower and sink
- 1 ea. common bathroom with toilet and sink
- 1 ea. general storage room