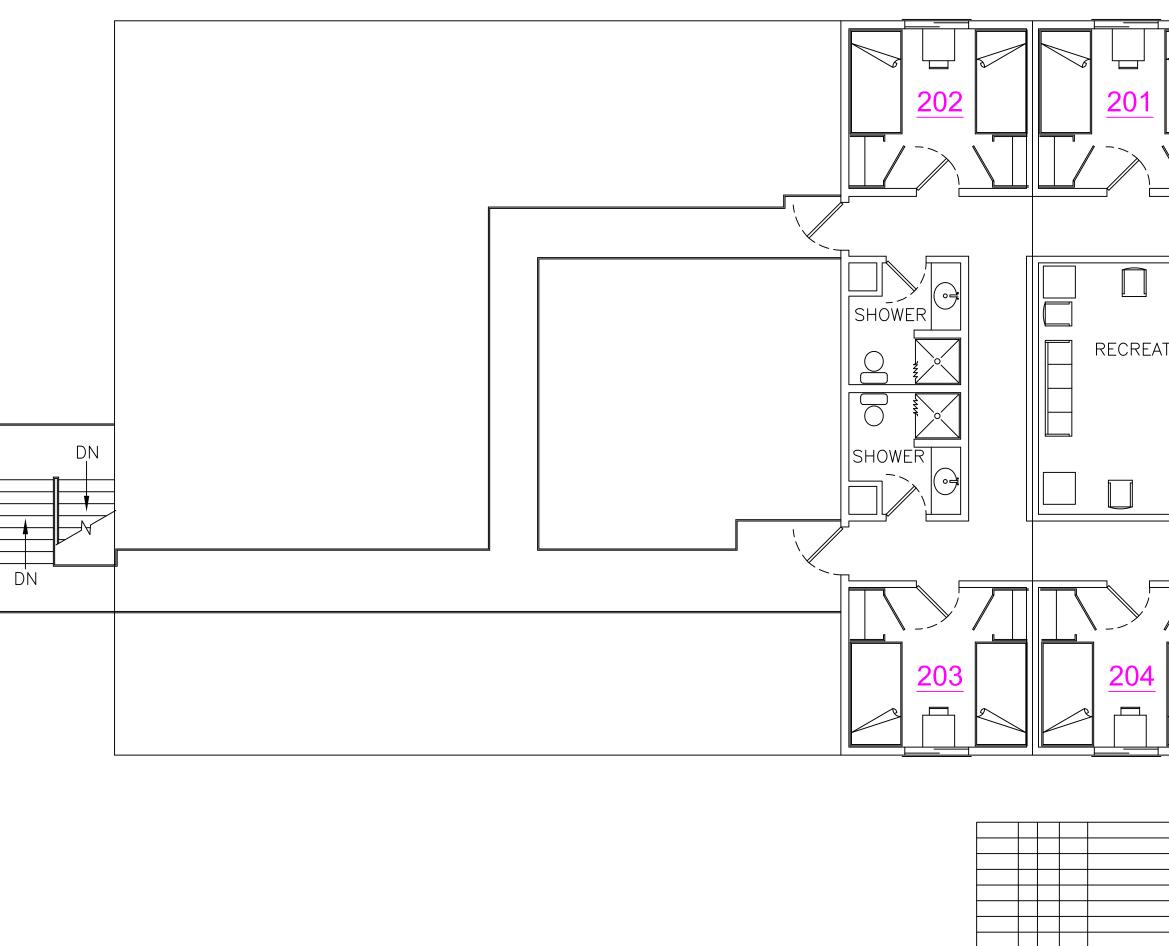

# Camp – 2<sup>nd</sup> Floor

- 1 ea. drilling foreman room with private toilet, shower, sink, and desk.
- 1 ea. toolpushers room with private toilet, shower, sink, and desk.
- 4 ea. 2 bed, room with closets and desks
- 1 ea.- 1 bed, room with closet and desk
- 1 ea. recreation room
- 2 ea. common use bathrooms with shower, toilet and sink
- 1 ea. laundry room with 2 washers, 2 dryers and sink.
- 1 ea. general storage room