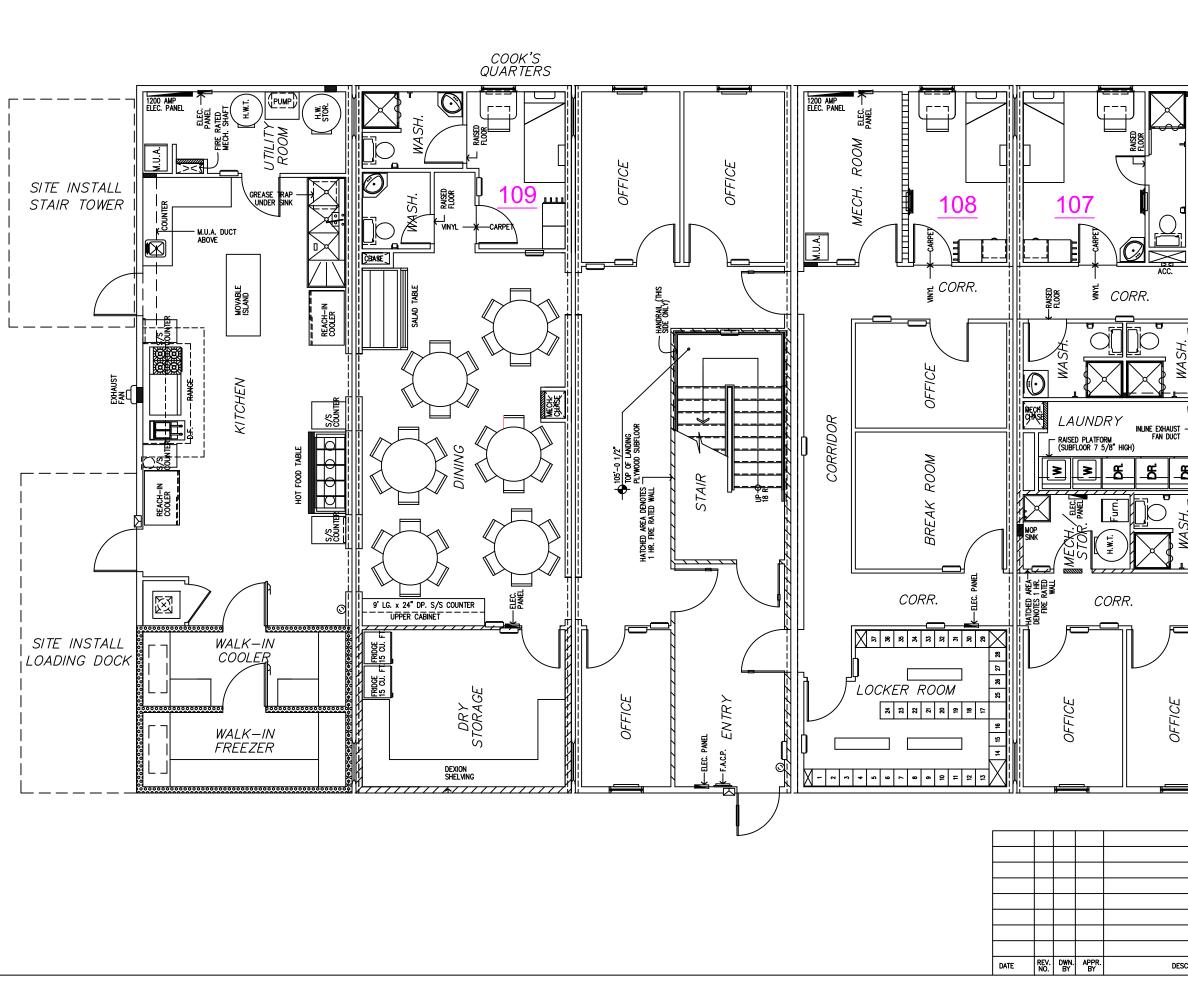

### Camp – 1<sup>st</sup> Floor

- 6 ea. 1 bed, rooms with closets and desks
- 4 ea. office areas
- 3 ea. 1 bed, rooms with private toilet, shower, sink, and desk.
- 1 ea. coffee/break room
- 1 ea. locker room
- 3 ea. single use community bathrooms with toilet, urinal, shower, and sink
- 1 ea. dining room
- 1 ea. mechanical room
- 1 ea. complete kitchen with stove hood fire protection system
- 1 ea. freezer, cooler, and dry storage area
- 1 ea. heat, fire detection, and H2S system monitor station

### Camp – Trailer Level

- 2 ea. 6100 gallon, lined water holding that is double walled and insulated.
- 2 ea. 6000 gallon, waste water holding tank that is double walled and insulated.

### Camp - Utilities Complex

- 1 ea. 40 ft x 20 ft, heated building
- 2 ea. Cat C27, 635 kW Main Power Generator Set
- 1 ea. John Deer PowerTech E, 78 kW Cold Start Generator Set
- 1 ea. VTC WEST, 1000 KVA Hi-Line Transformer
- 1 ea. 3500 gallon, double walled fuel storage tank
- 1 ea. main electrical distribution panel rated for 1600 amp service.