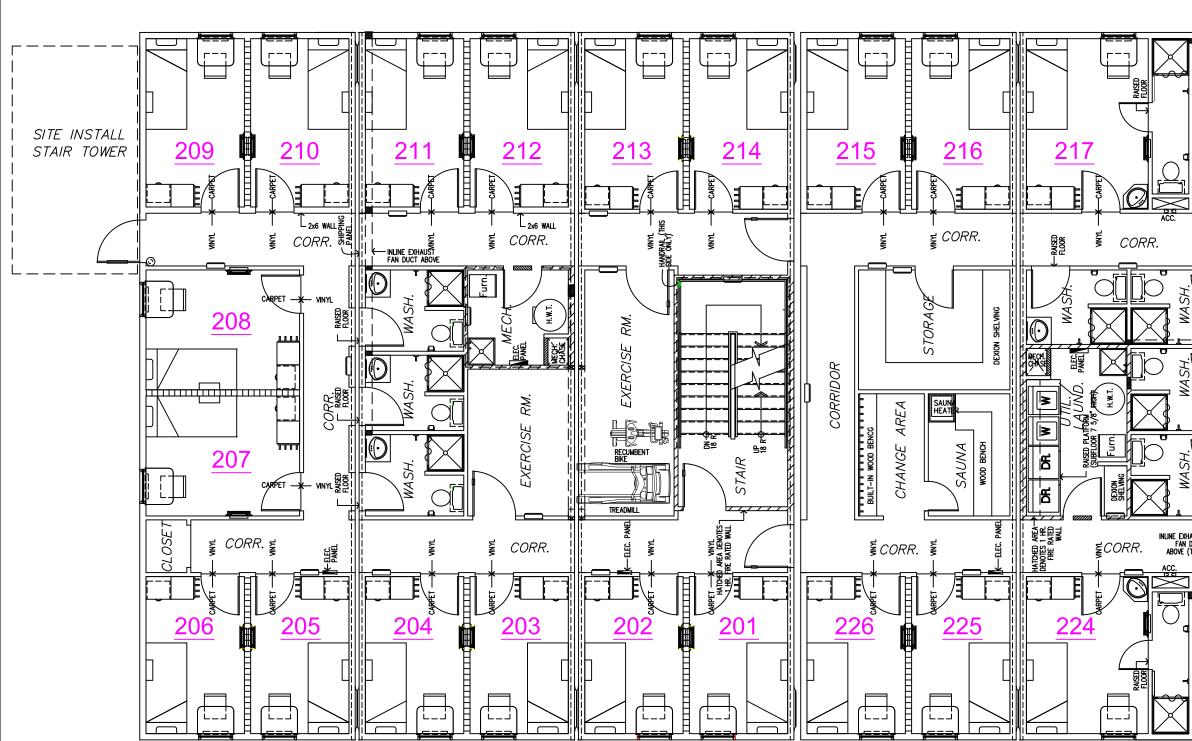

## Camp – 2<sup>nd</sup> Floor

- 22 ea. 1 bed, rooms with closets and desks
- 4 ea. 1 bed, rooms with closet, desk, and attached toilet and shower
- 1 ea. workout room
- 1 ea. mechanical room
- 7 ea. single use community bathrooms with toilet, urinal, shower, and sink
- 1 ea. laundry room with washers, dryers and sink.

- 1 ea. general storage room
- 1 ea. supply room