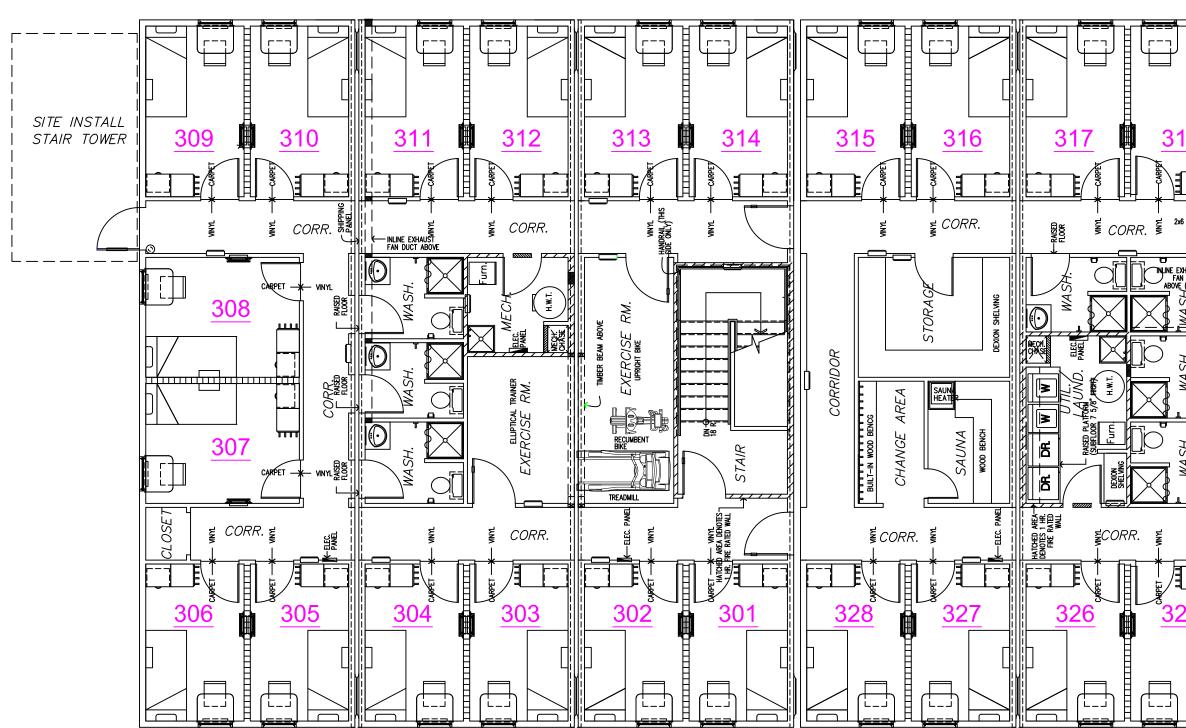

## Camp – 3<sup>rd</sup> Floor

- 28 ea. 1 bed, rooms with closets and desks
- 1 ea. general recreation room
- 1 ea. mechanical room
- 7 ea. single use community bathrooms with toilet, urinal, shower, and sink
- 1 ea. dry type sauna